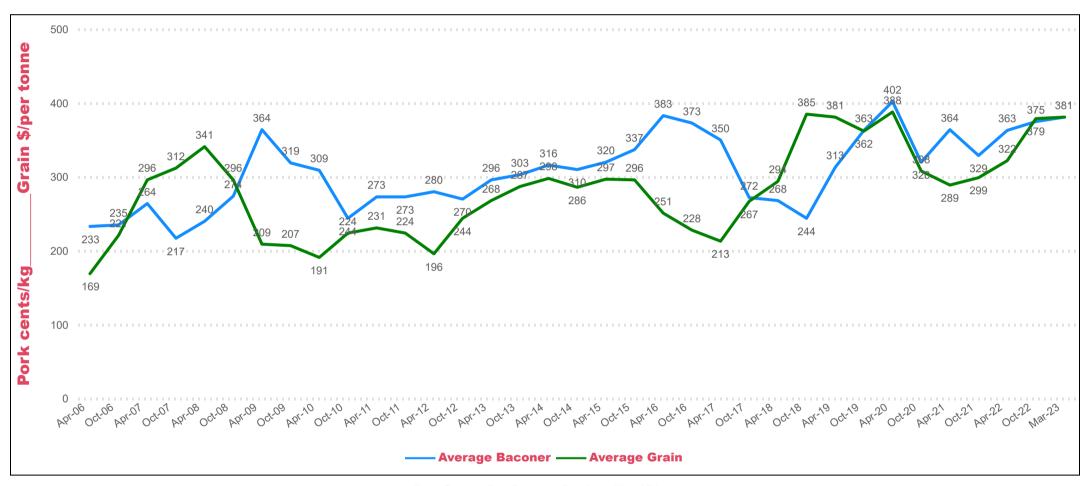

# Average Baconer vs Feed Grain Prices (Eastern Seaboard)

**Data Source Pro Farmer - Produced by APL** 

Market news for the **Australian pork industry** 

31 March 2023