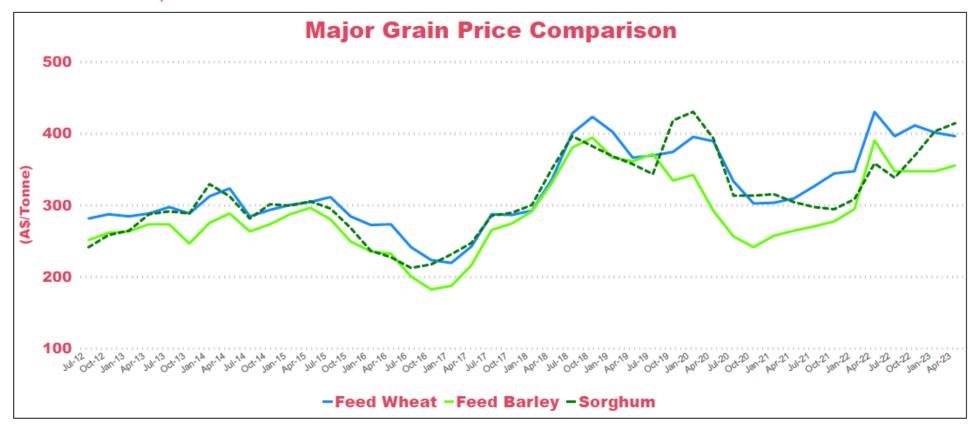

### **Weekly Grain Table (Source: ProFarmer)**

| Delivered                          | Darli            | Darling Downs |                |                  | Brisbane     |                |                  | Northern NSW |               |     | Newcastle |     |  |
|------------------------------------|------------------|---------------|----------------|------------------|--------------|----------------|------------------|--------------|---------------|-----|-----------|-----|--|
|                                    | LW               | TW            | СН             | LW               | TW           | СН             | LW               | TW           | СН            | LW  | TW        | СН  |  |
| Feed Wheat                         | 410              | 418           | 8              | 442              | 440          | -2             | 390              | 390          | 0             | 420 | 420       | 0   |  |
| Feed Barley                        | 415              | 415           | 0              | 396              | 401          | 5              | 370              | 370          | 0             | 330 | 330       | 0   |  |
| Sorghum                            | 420              | 425           | 5              | 450              | 450          | 0              | 399              | 397          | -2            | 388 | 387       | -1  |  |
| Soy meal                           | 962              | 989           | 27             | 962              | 989          | 27             | 982              | 1009         | 27            | 962 | 989       | 27  |  |
| Canola meal                        | 600              | 600           | 0              | 605              | 605          | 0              | 540              | 540          | 0             | 540 | 540       | 0   |  |
| Cotton seed                        | 685              | 672           | -13            | 685              | 672          | -13            | 655              | 642          | -13           | 645 | 632       | -13 |  |
| Delivered                          | Sout             | thern         | NSW            | Por              | t Ken        | nbla           | Goul             | burn \       | Valley        | Ce  | ntral \   | /IC |  |
|                                    | LW               | TW            | СН             | LW               | TW           | СН             | LW               | TW           | СН            | LW  | TW        | СН  |  |
| F 1 \\ \ \ \ \ \ \ \ \ \ \ \ \ \ \ | 400              | 405           |                | 440              | 400          | 40             | 205              | 205          | 0             | 405 | 440       |     |  |
| Feed Wheat                         | 400              | 405           | 5              | 410              | 400          | -10            | 385              | 385          | 0             | 405 | 410       | 5   |  |
| Feed Barley                        | 350              | 345           | -5             | 360              | 360          | 0              | 335              | 335          | 0             | 350 | 365       | 15  |  |
| Soy meal                           | 997              | 1024          | 27             | 992              | 1019         | 27             | 992              | 1019         | 27            | 982 | 1009      | 27  |  |
| Canola meal                        | 505              | 517           | 12             | 530              | 542          | 12             | 515              | 527          | 12            | 530 | 542       | 12  |  |
| Triticale                          | 330              | 335           | 5              | 335              | 390          | 55             | 385              | 390          | 5             | 385 | 390       | 5   |  |
|                                    |                  |               |                |                  |              |                |                  |              |               |     |           |     |  |
| Delivered                          | (                | Geelo         | ng             | A                | delaid       | le             | Fre              | eemar        | ntle          |     |           |     |  |
| Delivered                          | LW               | Geelo:        | ng<br>CH       | LW               | delaid<br>TW | l <b>e</b>     | Fre              | eemar<br>TW  | ntle<br>CH    |     |           |     |  |
| Delivered . Feed Wheat             |                  |               |                |                  |              |                |                  |              |               |     |           |     |  |
|                                    | LW               | TW            | СН             | LW               | TW           | СН             | LW               | TW           | СН            |     |           |     |  |
| Feed Wheat Feed Barley             | LW 407           | TW 395        | CH -12         | LW<br>390        | TW 374       | CH<br>-16      | LW<br>350        | TW 350       | CH 0          |     |           |     |  |
| · Feed Wheat                       | LW<br>407<br>365 | TW 395 365    | CH<br>-12<br>0 | LW<br>390<br>320 | TW 374 325   | CH<br>-16<br>5 | LW<br>350<br>305 | TW 350 300   | CH<br>0<br>-5 |     |           |     |  |

DD = Darling Downs Bris = Brisbane Nth NSW = Northern New South Wales New = Newcastle Sth NSW = Southern New South Wales Pt K = Port Kembla GV Goulburn Valley Central Vic = Central Victoria Geel = Geelong Adel = Adelaide Freo = Fremantle. LW = Last week TW = This week CH= Change N/Q = No Quote Due to the volatility of the grain market, caution must be used when valuing data.